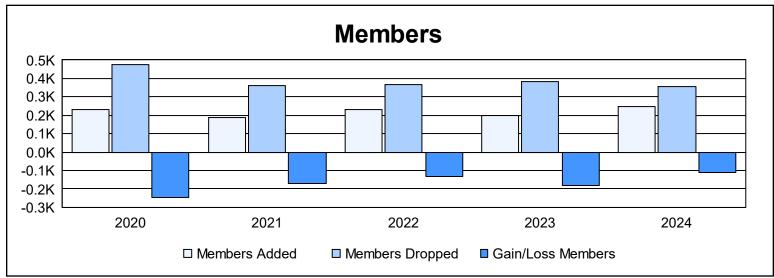

District 330 B As of June 2024 Cumulative

| Year      | New<br>Clubs | Dropped<br>Clubs | Gain/<br>Loss<br>Clubs | New<br>Members | Charter<br>Members | Reinstate<br>Members | Transfer<br>Members | Total<br>Member<br>Added | Total<br>Members<br>Dropped | Gain/<br>Loss<br>Members |
|-----------|--------------|------------------|------------------------|----------------|--------------------|----------------------|---------------------|--------------------------|-----------------------------|--------------------------|
| 2019-2020 | 1            | 4                | -3                     | 189            | 21                 | 5                    | 15                  | 230                      | 478                         | -248                     |
| 2020-2021 | 0            | 3                | -3                     | 177            | 0                  | 7                    | 5                   | 189                      | 359                         | -170                     |
| 2021-2022 | 1            | 5                | -4                     | 186            | 27                 | 10                   | 7                   | 230                      | 365                         | -135                     |
| 2022-2023 | 0            | 6                | -6                     | 179            | 1                  | 3                    | 17                  | 200                      | 384                         | -184                     |
| 2023-2024 | 0            | 5                | -5                     | 228            | 1                  | 4                    | 15                  | 248                      | 357                         | -109                     |
| Average   | 0            | 5                | -4                     | 192            | 10                 | 6                    | 12                  | 219                      | 389                         | -169                     |