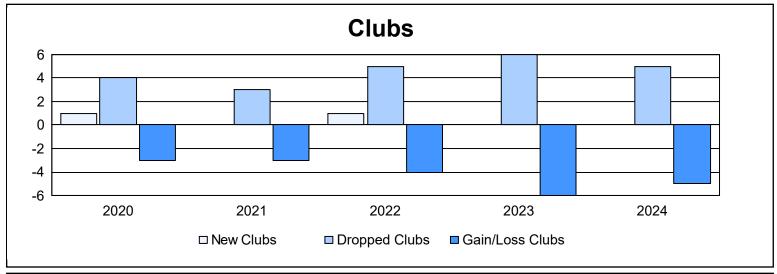

District 330 B As of June 2024 Cumulative

| Year      | New<br>Clubs | Dropped<br>Clubs | Gain/<br>Loss<br>Clubs | New<br>Members | Charter<br>Members | Reinstate<br>Members | Transfer<br>Members | Total<br>Member<br>Added | Total<br>Members<br>Dropped | Gain/<br>Loss<br>Members |
|-----------|--------------|------------------|------------------------|----------------|--------------------|----------------------|---------------------|--------------------------|-----------------------------|--------------------------|
| 2019-2020 | 1            | 4                | -3                     | 189            | 21                 | 5                    | 15                  | 230                      | 478                         | -248                     |
| 2020-2021 | 0            | 3                | -3                     | 177            | 0                  | 7                    | 5                   | 189                      | 359                         | -170                     |
| 2021-2022 | 1            | 5                | -4                     | 186            | 27                 | 10                   | 7                   | 230                      | 365                         | -135                     |
| 2022-2023 | 0            | 6                | -6                     | 179            | 1                  | 3                    | 17                  | 200                      | 384                         | -184                     |
| 2023-2024 | 0            | 5                | -5                     | 228            | 1                  | 4                    | 15                  | 248                      | 357                         | -109                     |
| Average   | 0            | 5                | -4                     | 192            | 10                 | 6                    | 12                  | 219                      | 389                         | -169                     |